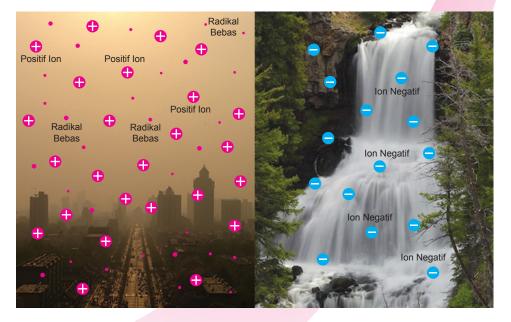

### NEGATIVE ION...

- Reduce stress
- Feel fresh
- Energetic

- Positive Ions
- Free Radicals
- Negative Ions = Vitamins of the air