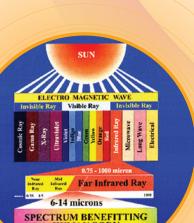

## WHAT IS FAR INFRARED RAY?

Far Infrared Ray is part of the sunlight spectrum that is invisible to the naked eye. It is also known as Biogenetic Ray (between 6 to 14 microns). Biogenetic Ray have been proven by scientists to promote the growth and health of living cells especially in plants, animals and human beings.

## WHERE DOES FAR INFRARED ENERGY COME FROM?

Far Infrared Energy is emitted from sunlight, living creatures, plants, soil and minerals. Even the human body releases this energy. In fact, the energy emitted from our body can tell a lot about a personÕs state of health, as illustrated below: