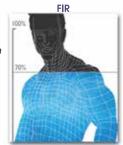

There are no side-effects after using our product, but there may be cases of users experiencing what we call "positive response".

70% water